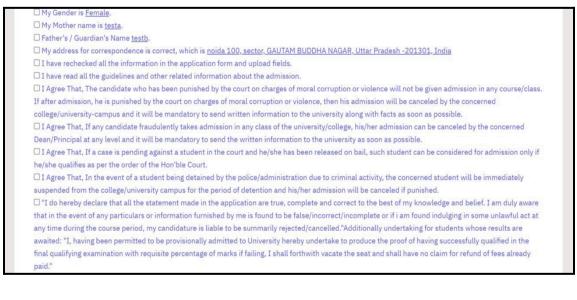

Before proceeding to fill out the "Other Details" section, applicants are required to verify all entered information. The portal offers a preview page for this purpose. If any inaccuracies or issues are identified, applicants can easily edit or update their profile section before moving forward.

- \* To edit or update any details:
  - ➤ Click on the "Update Details" button.
  - > Your profile changes will be saved.
- Step 6 After saving their profile details in the top section bar, users are required to click on the "Other Details" button >> After completing this section users need to click on "Save and Next"