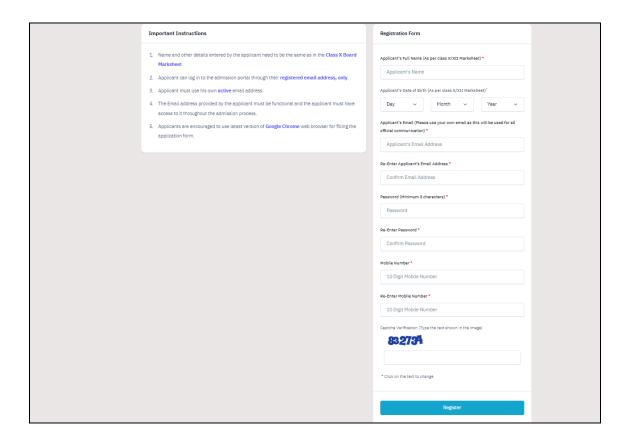

| Home 1 | Notice Institutions Programme Information FAQ Contact Us                                                                                                                                                                                                                                                                                                                                                                                                                                                                                                                           | ww.Registration Login                                                                                                                                                                                                                                                          |
|--------|------------------------------------------------------------------------------------------------------------------------------------------------------------------------------------------------------------------------------------------------------------------------------------------------------------------------------------------------------------------------------------------------------------------------------------------------------------------------------------------------------------------------------------------------------------------------------------|--------------------------------------------------------------------------------------------------------------------------------------------------------------------------------------------------------------------------------------------------------------------------------|
|        | Important Instructions                                                                                                                                                                                                                                                                                                                                                                                                                                                                                                                                                             | Registration Form                                                                                                                                                                                                                                                              |
|        | <ol> <li>Name and other details entered by the applicant need to be the same as in<br/>the Class X Board Marksheet</li> <li>Applicant can log in to the admission portal through their registered email<br/>address, only.</li> <li>Applicant must use his own active email address.</li> <li>The Email address provided by the applicant must be functional and the<br/>applicant must have access to it throughout the admission process.</li> <li>Applicants are encouraged to use latest version of Google Chrome web<br/>browser for filling the application form.</li> </ol> | Applicant's Full Name (As per class X/XII Marksheet) * Applicant's Name Applicant's Date of Birth (As per class X/XII Marksheet)* Day  Mon! Year Applicant's Email (Please use your own email as this will be used for all official communication) * Applicant's Email Address |

#### **\*** Steps for Registration:

- Step 1 Navigate to the top right corner of the home page >> Click on "New Registration"
- Step 2 As the user selects "New registration" the following page appears (image attached below) >> The user is required to go through the Important instructions before filling out the application form.
- Step 3 Users are required to fill in their "Name" & "DOB" as per their original X/XII marksheets.