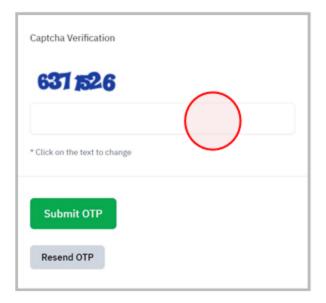

Step 6 - After filling in all the details the users will receive an OTP on their registered mobile and email address for account verification

| fot : Please enter the "Verification | 1 Code" sent to your registration details.                                          |  |
|--------------------------------------|-------------------------------------------------------------------------------------|--|
|                                      | Verify Account                                                                      |  |
|                                      | Please do not refresh this page.<br>Time remaining to enter the OTP : 14 min 38 sec |  |
|                                      | Enter the OTP you received on your email<br>ar************************************  |  |
|                                      | OTP received on Mail or Mobile                                                      |  |

Step 7 - The user then needs to fill in the CAPTCHA >> select "Submit OTP"

Step 8 - Once the account is verified the below page will appear to the users

| *    | Directorate of Higher Education, - Admission Portal<br>Admission Session 2024-25 |                   |                                |           | eGov                                         |                           |                           |       |
|------|----------------------------------------------------------------------------------|-------------------|--------------------------------|-----------|----------------------------------------------|---------------------------|---------------------------|-------|
| Home | Notice                                                                           | Institutions      | Programme Information          | FAQ       | Contact Us                                   |                           | New Registration          | Login |
|      |                                                                                  | count verified su | uccessfully. Your registration | number i  | is <b>230119637</b> . Please keep note of yo | ur registration number ar | nd login to start $	imes$ |       |
|      |                                                                                  | Universit         | ty Admissions Portal : Welco   | ome to St | tate Higher Education Admission Port         | alt                       |                           |       |