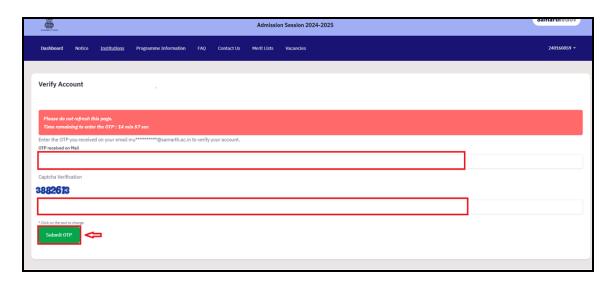

## Process to check CUET eligibility:

1. Applicants must enter their CUET Application Number.

2. A One-Time-Password (OTP) will be sent to applicants on their mobile number and email as registered on NTA CUET-UG platform.

3. Applicants must enter the OTP and enter image captcha to verify and link the CUET-UG Application number with their profile

Note:

Applicants must ensure that they have entered their correct date-of-birth as they have submitted to NTA for the CUET-UG 2024 exam. In case there is a mismatch in date-of-birth then the applicant will not be able to apply. Such Applicants, if already enrolled in Non-CUET mode with any of the HEIs, can contact the HEIs and get their Date-of-Birth changed after producing appropriate documents as proof.